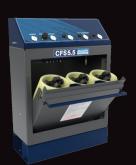

MSA Composite

Scott Safety P3

MSA Advantage 3100

Quick Fill Station

O-Two Carevent

TriGene

**BA Tally Board** 