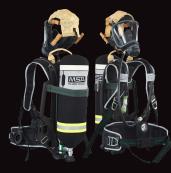

y suppliers. In the breathing apparatus scene, we have a long list of products that perform at the highest level and are compliant with all of the Australian and International Standards including AS/NZ, EN and NFPA.

SCBA, Airline BA, CCBA, Self-Rescuers and Breathing Air Compressors are just some of the range of products FRSA can provide in the breathing apparatus scene.

This catalogue provides insight into our range, however our capability extends well beyond this list. For more information on the products in this catalogue or any other products in this discipline, contact FRSA.

## BIOMARINI

**OUR KEY BRANDS IN THIS SPACE:** 

REBREATHERS







CleanSpace

RESPIRATORS Free the way you breathe<sup>™</sup>









#### **BEST SELLERS**

#### Self-Contained Breathing Apparatus (SCBA)



MSA M1

### Airline / Escape SCBA



MSA G1



Scott Safety ProPak



Scott Safety Contour



Scott Safety Modulair Trolley with Hose Reel



Scott Safety Flite



MSA S-CAP Complete 15 Minute Duration



Scott Safety Elsa 15 Minute Escape Set

#### Closed Circuit Breathing Apparatus (CCBA) / Self-Rescuers



Biomarine Biopak 240 Revolution



Biomarine SYB-30





MSA SavOx

MSA SSR 30/100

#### **Bauer Breathing Air Compressors / Blast Containment**



**Bauer Mini-Verticus** 



Bauer Mariner 320

Bauer Junior II



**Bauer Containment Fill Station** 

#### **BEST SELLERS**

#### **Breathing Alr Cylinders**





#### **Respiratory Protection**



CleanSpace Ultra

. Half Mask

Other

6.8L

Breatheair

CleanSpace Ultra . Full Mask



Scott Safety Carbon Fibre



MSA Composite



Scott