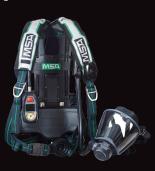

### Airline / Escape SCBA

MSA G1

Scott Safety ProPak

Scott Safety Contour

Scott Safety Modulair Trolley with Hose Reel

Scott Safety Flite

MSA S-CAP Complete 15 Minute Duration

Scott Safety Elsa 15 Minute Escape Set