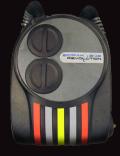

#### Closed Circuit Breathing Apparatus (CCBA) / Self-Rescuers

Biomarine Biopak 240 Revolution

Biomarine SYB-30

MSA SavOx

MSA SSR 30/100