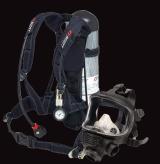

### Airline / Escape SCBA

MSA G1

Scott Safety ProPak

Scott Safety Contour

Scott Safety Modulair Trolley with Hose Reel

Scott Safety Flite

MSA S-CAP Complete 15 Minute Duration

Scott Safety Elsa 15 Minute Escape Set