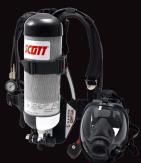

### Airline / Escape SCBA

MSA G1

Scott Safety ProPak

Scott Safety Contour

Scott Safety Modulair Trolley with Hose Reel

Scott Safety Flite

MSA S-CAP Complete 15 Minute Duration

Scott Safety Elsa 15 Minute Escape Set