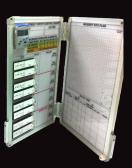

MSA Composite

Scott Safety P3

MSA Advantage 3100

Quick Fill Station

O-Two Carevent

TriGene

**BA Tally Board** 