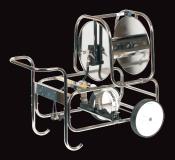

### Airline / Escape SCBA

MSA G1

Scott Safety ProPak

Scott Safety Contour

Scott Safety Modulair Trolley with Hose Reel

Scott Safety Flite

MSA S-CAP Complete 15 Minute Duration

Scott Safety Elsa 15 Minute Escape Set